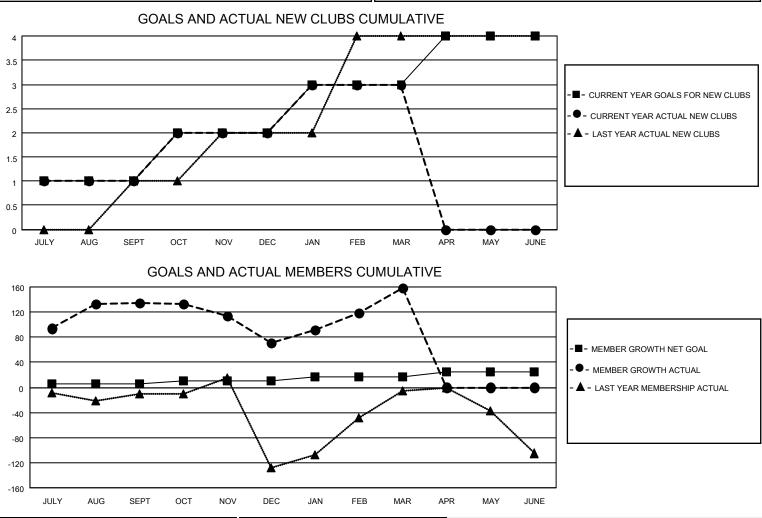

## LOCATION INDIA

District 317 B

Results as of: 3/31/2023

|                       | Club          | s         |               |                       | Men                    | nbers                   |                                                    |
|-----------------------|---------------|-----------|---------------|-----------------------|------------------------|-------------------------|----------------------------------------------------|
| RESULTS FOR 2022-2023 |               |           |               | RESULTS FOR 2022-2023 |                        |                         |                                                    |
| QUARTER               | NEW CLUB GOAL | NEW CLUBS | DROPPED CLUBS | QUARTER               | BER GROWTH NET<br>GOAL | MEMBER GROWTH<br>ACTUAL | DROPPED<br>MEMBERS ACTUAL<br>(including transfers) |
| JULY/AUG/SEPT         | 1             | 1         | 0             | JULY/AUG/SEPT         | 5                      | 182                     | 37                                                 |
| OCT/NOV/DEC           | 1             | 1         | 2             | OCT/NOV/DEC           | 5                      | 122                     | 143                                                |
| JAN/FEB/MAR           | 1             | 1         | 0             | JAN/FEB/MAR           | 7                      | 105                     | 14                                                 |
| APR/MAY/JUNE          | 1             | 0         | 0             | APR/MAY/JUNE          | 8                      | 0                       | 0                                                  |